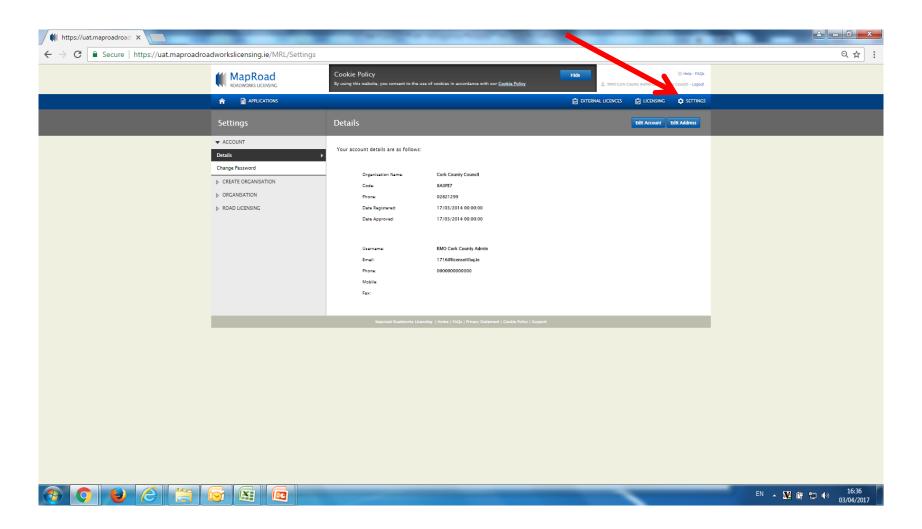

### Working together effectively

Ag obair go héifeachtach le chéile



| Title: 006 Creating a Traffic Management Plan Template |          |  |
|--------------------------------------------------------|----------|--|
| Reference:                                             | 6        |  |
| Revision:                                              | 0        |  |
| Date:                                                  | 03/04/17 |  |

# Select "Settings".



# Select "New Application" and "TMP Templates".



# Select "Create Template"



# Complete all mandatory fields and select "Save". A minimum of one time must be inputted as part of the inspection routine.



### The template is available to edit or delete.



# Please submit any queries to the RMO through Support@mrl.jitbit.com