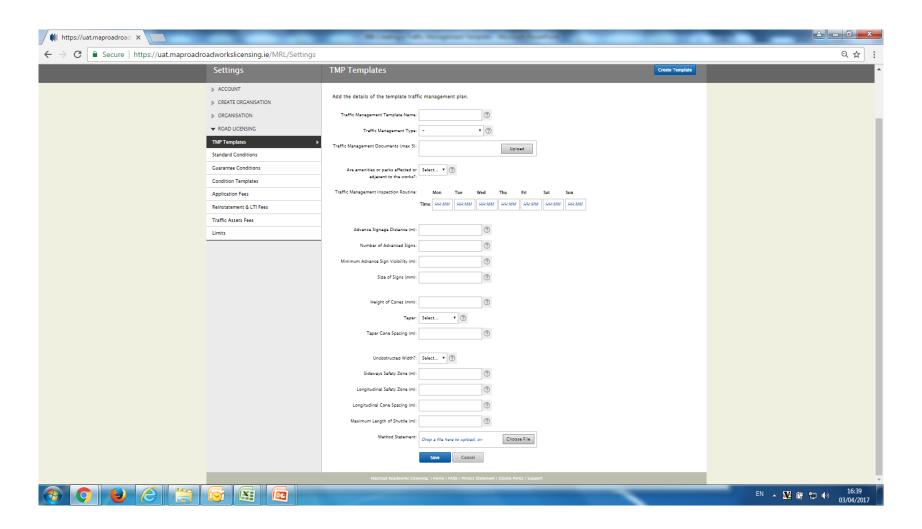

# Complete all mandatory fields and select "Save". A minimum of one time must be inputted as part of the inspection routine.