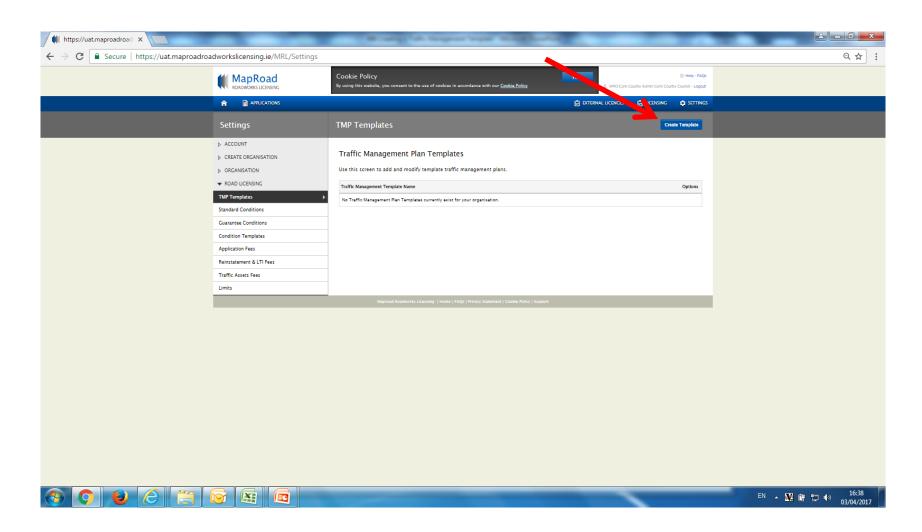

### Working together effectively

Ag obair go héifeachtach le chéile



| Title: 006 Creating a Traffic Management Plan Template |          |  |
|--------------------------------------------------------|----------|--|
| Reference:                                             | 6        |  |
| Revision:                                              | 0        |  |
| Date:                                                  | 03/04/17 |  |

# Select "Settings".



# Select "New Application" and "TMP Templates".



# Select "Create Template"



# Complete all mandatory fields and select "Save". A minimum of one time must be inputted as part of the inspection routine.



### The template is available to edit or delete.



# Please submit any queries to the RMO through Support@mrl.jitbit.com