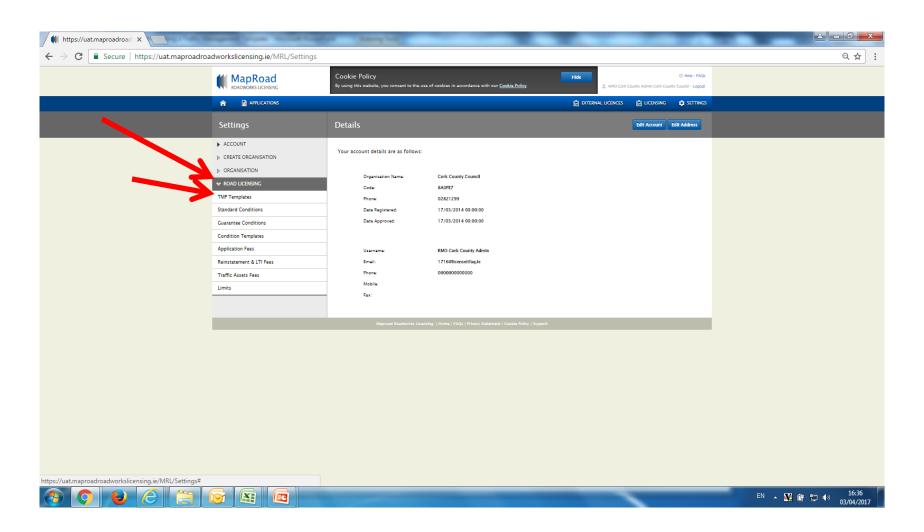

### Working together effectively

Ag obair go héifeachtach le chéile



| Title: 006 Creating a Traffic Management Plan Template |          |  |
|--------------------------------------------------------|----------|--|
| Reference:                                             | 6        |  |
| Revision:                                              | 0        |  |
| Date:                                                  | 03/04/17 |  |

# Select "Settings".



# Select "New Application" and "TMP Templates".



# Select "Create Template"



# Complete all mandatory fields and select "Save". A minimum of one time must be inputted as part of the inspection routine.



### The template is available to edit or delete.



# Please submit any queries to the RMO through Support@mrl.jitbit.com