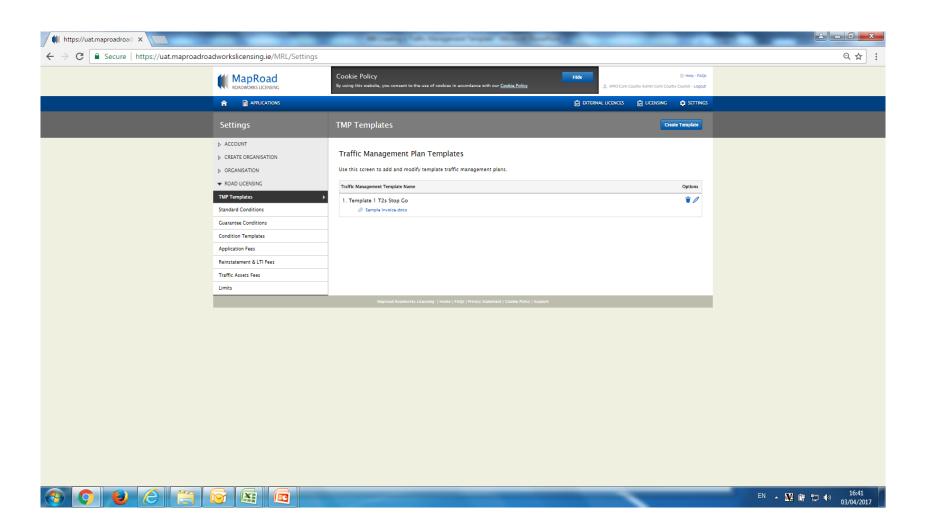

# Select "Settings".

# Select "New Application" and "TMP Templates".

# Select "Create Template"

### The template is available to edit or delete.