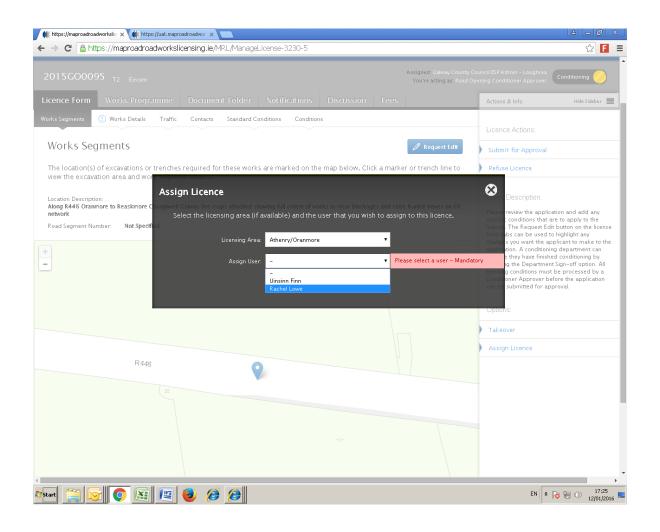

## Select Assign Licence

Select the Edit option to enable you to select a different Licensing Area.

On editing the Licensing Area the relevant users will automatically populate the drop down menu.

Please select relevant user.