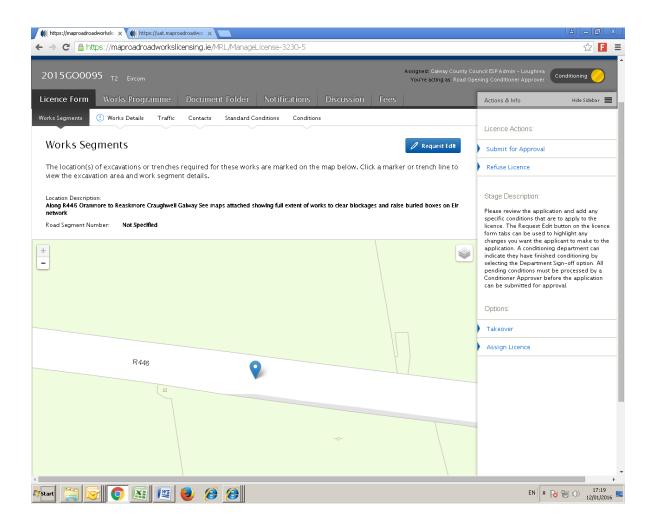

## It is possible to assign another user to an application in any stage.

## Select Assign Licence

Select the Edit option to enable you to select a different Licensing Area.

On editing the Licensing Area the relevant users will automatically populate the drop down menu.

Please select relevant user.