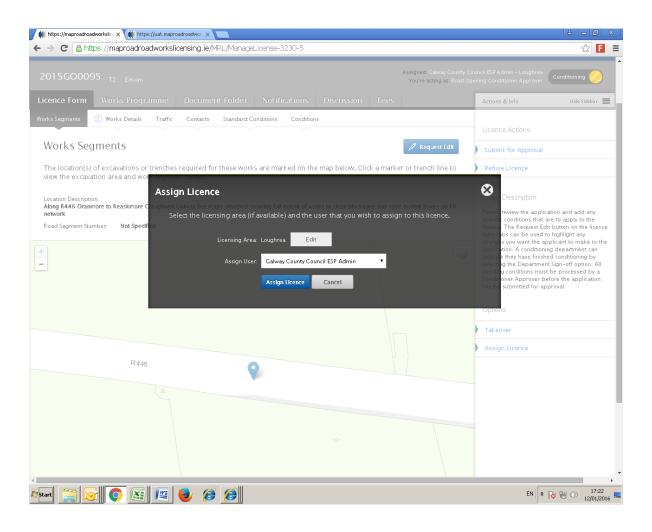

## Select Assign Licence

Select the Edit option to enable you to select a different Licensing Area.

On editing the Licensing Area the relevant users will automatically populate the drop down menu.

Please select relevant user.