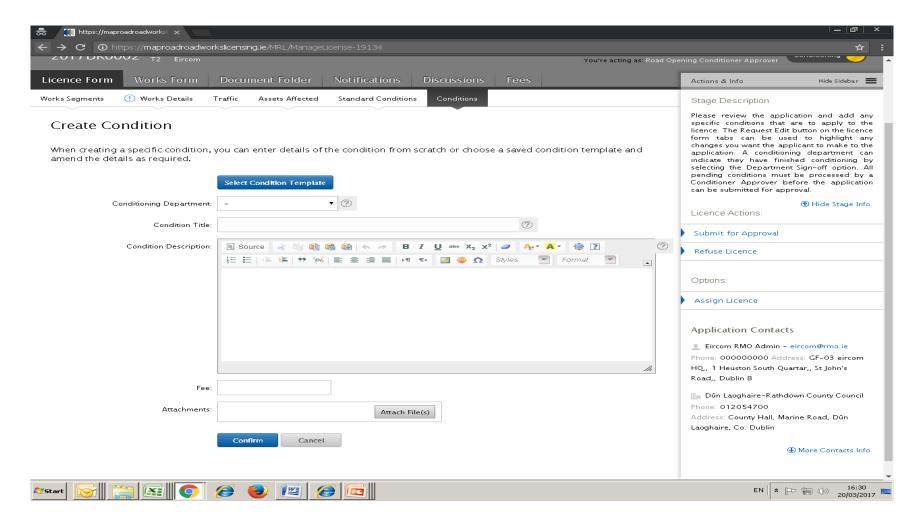

## When adding a condition the following must be included 1. Conditioning Department 2. Condition Title 3. Condition Description. Once these are included select Confirm.