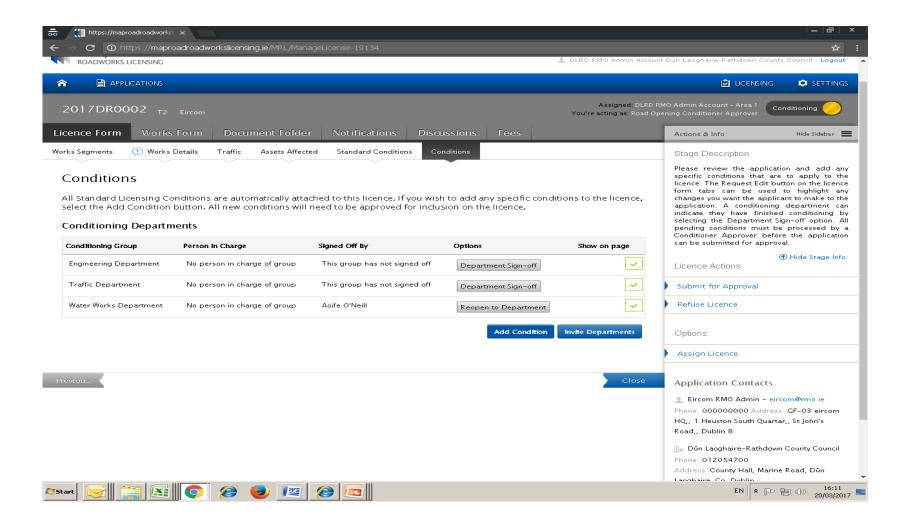

## If a Conditioner wishes to add a specific Condition they need to select on "Licence Form", "Conditions" and then "Add Condition"