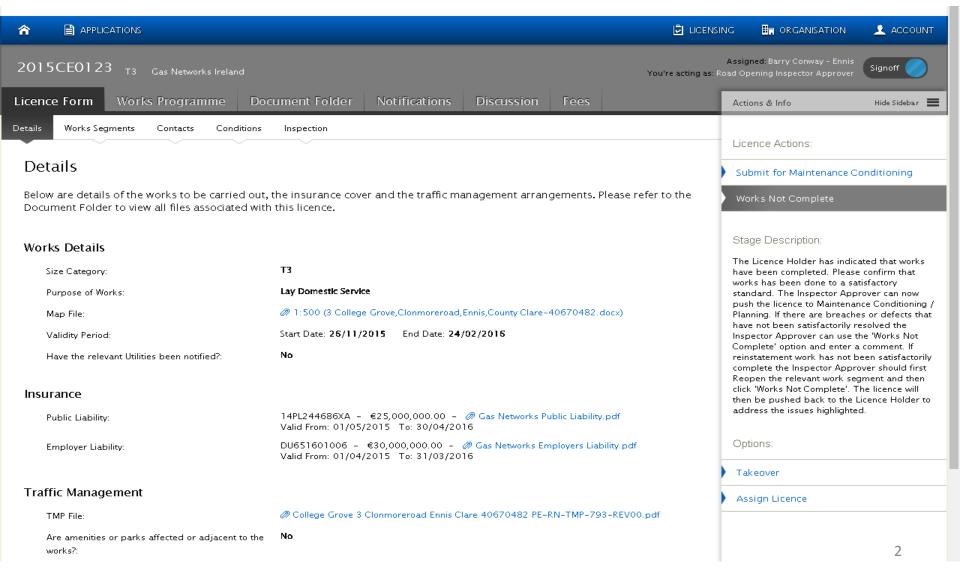

## Working together effectively

## Ag obair go héifeachtach le chéile

| Title: Authority<br>Stage | Not Satisfied with | n Works Complete in | n Sign Off |
|---------------------------|--------------------|---------------------|------------|
| Reference:                | 19                 |                     |            |
| Revision:                 | 1                  |                     |            |
| Date:                     | 15/03/17           |                     |            |