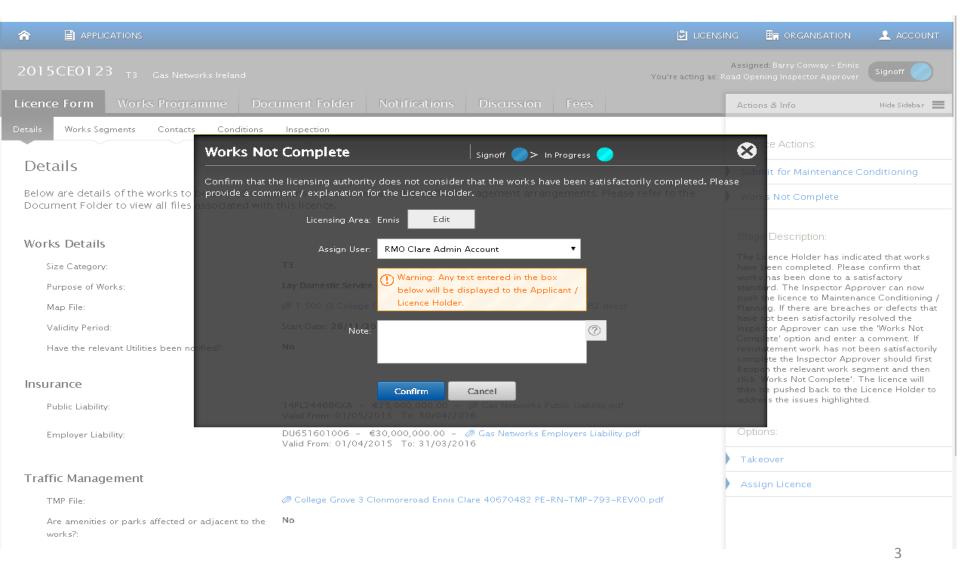

## If the local authority are not satisfied that the works are completed correctly select "Works Not Complete"

A comment can be included in the box above which will be seen by the applicant when the local authority select "Confirm". This action will move the application back to the "In Progress" stage. NB The assigned user remains in your name.