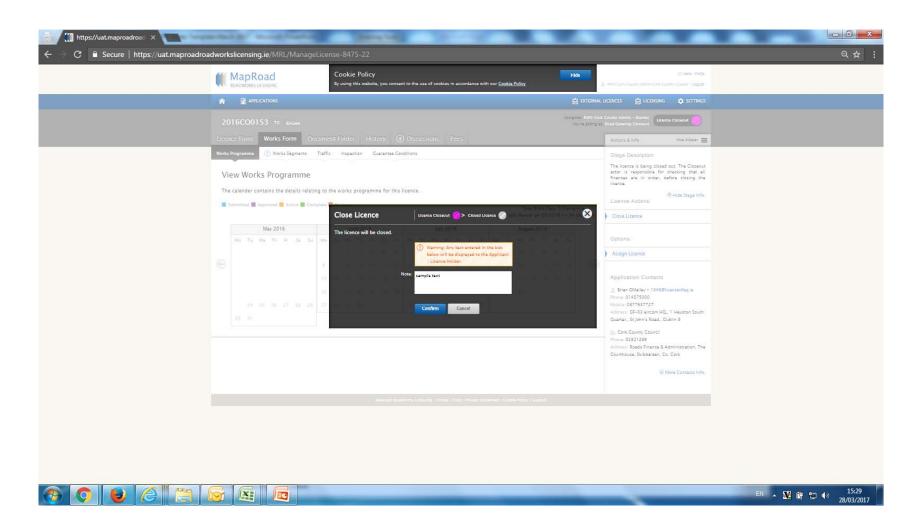

# Enter appropriate text and select "Confirm" to progress to Archive. Details will remain available in Archive to view only.