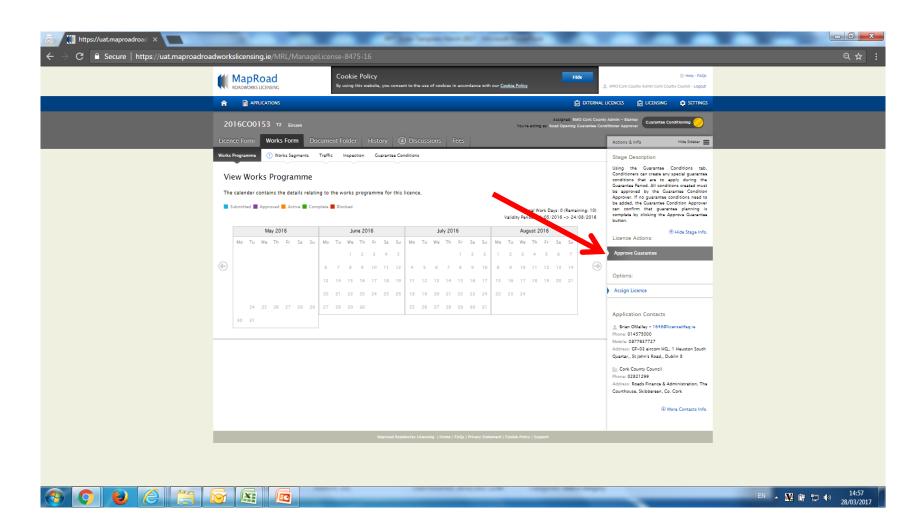

bair go héifeachtach le chéile



| Title: Closing of a Granted Licence with Works Not Complete |          |  |
|-------------------------------------------------------------|----------|--|
| Reference:                                                  | 21       |  |
| Revision:                                                   | 1        |  |
| Date:                                                       | 28/03/17 |  |

The Applicant must notify the authority if works are not completed.

Notification email is issued to the assigned user. The application is in the Sign

Off stage. Scroll over the exclamation to identify status.

Please select "Submit for Guarantee Conditioning" to progress.



## Enter appropriate text and select "Confirm".



#### Select "Approve Guarantee" to progress.



#### Enter appropriate text and select "Confirm".



## Select "Close Early"



#### Enter appropriate text and select "Confirm".



Finance details may need be addressed prior to archive. Please reassigned to Finance and Admin Staff if appropriate.

Please select "Close Licence" to progress to Archive.



# Enter appropriate text and select "Confirm" to progress to Archive. Details will remain available in Archive to view only.



# Details will remain available in Archive to view only in "Closed Licence" stage.



# Please submit any queries to the RMO through <a href="mailto:Support@mrl.jitbit.com">Support@mrl.jitbit.com</a>