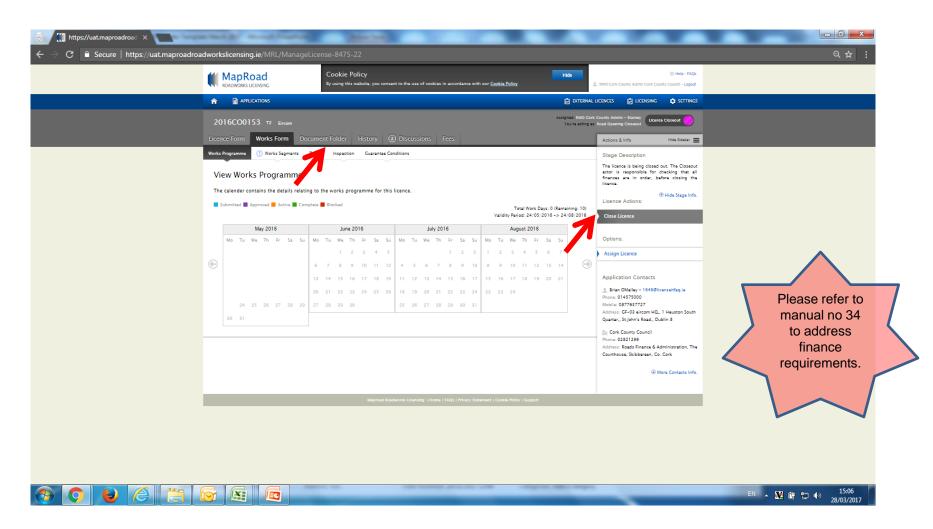

#### Enter appropriate text and select "Confirm".

Finance details may need be addressed prior to archive. Please reassigned to Finance and Admin Staff if appropriate.

Please select "Close Licence" to progress to Archive.