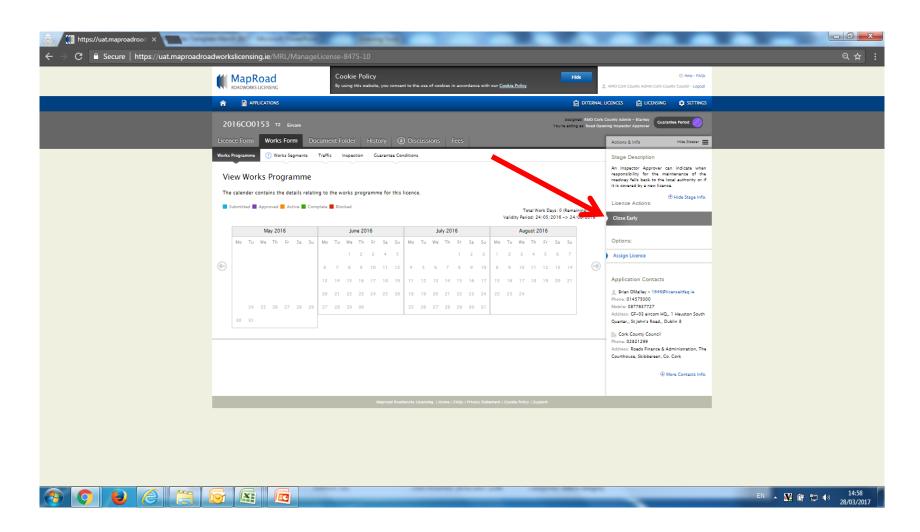

ks Not Complete |          |  |
|-------------------------------------------------------------|----------|--|
| Reference:                                                  | 21       |  |
| Revision:                                                   | 1        |  |
| Date:                                                       | 28/03/17 |  |

The Applicant must notify the authority if works are not completed.

Notification email is issued to the assigned user. The application is in the Sign

Off stage. Scroll over the exclamation to identify status.

Please select "Submit for Guarantee Conditioning" to progress.



## Enter appropriate text and select "Confirm".



#### Select "Approve Guarantee" to progress.



#### Enter appropriate text and select "Confirm".



## Select "Close Early"



#### Enter appropriate text and select "Confirm".



Finance details may need be addressed prior to archive. Please reassigned to Finance and Admin Staff if appropriate.

Please select "Close Licence" to progress to Archive.



# Enter appropriate text and select "Confirm" to progress to Archive. Details will remain available in Archive to view only.



# Details will remain available in Archive to view only in "Closed Licence" stage.



# Please submit any queries to the RMO through <a href="mailto:Support@mrl.jitbit.com">Support@mrl.jitbit.com</a>