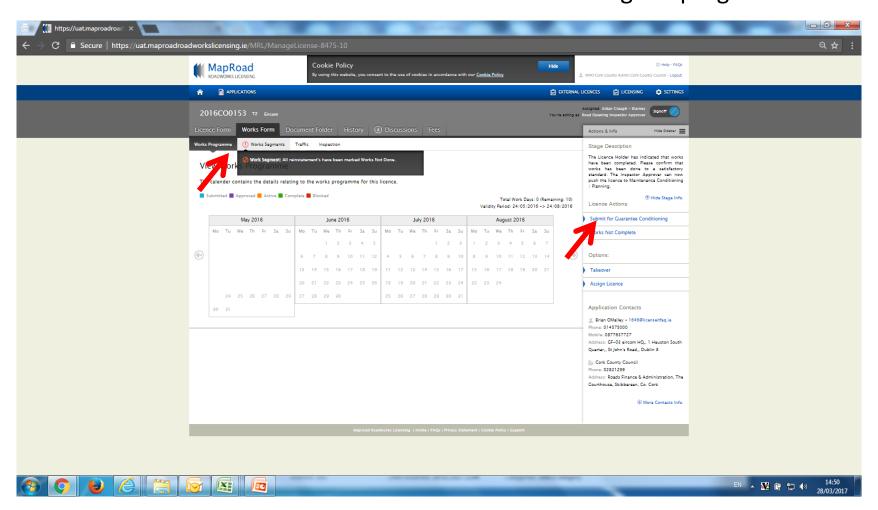

The Applicant must notify the authority if works are not completed.

Notification email is issued to the assigned user. The application is in the Sign

Off stage. Scroll over the exclamation to identify status.

Please select "Submit for Guarantee Conditioning" to progress.