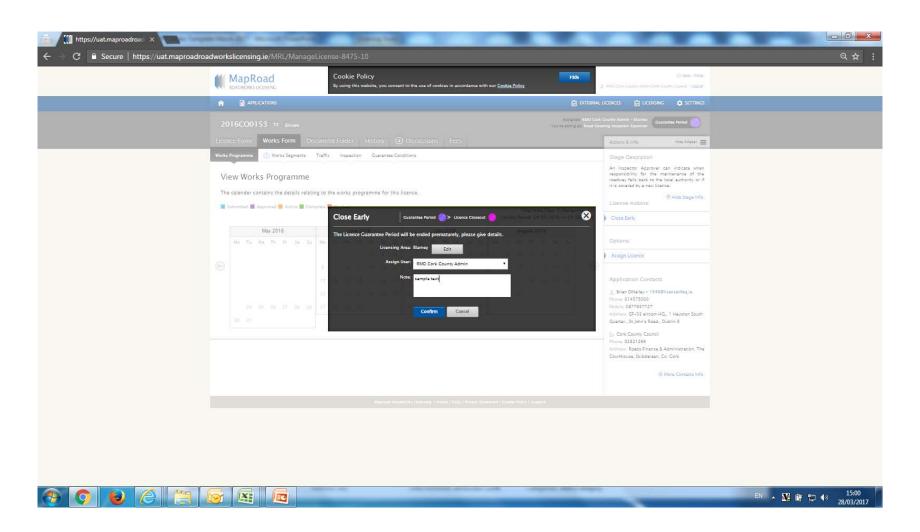

#### Enter appropriate text and select "Confirm".

Finance details may need be addressed prior to archive. Please reassigned to Finance and Admin Staff if appropriate.

Please select "Close Licence" to progress to Archive.