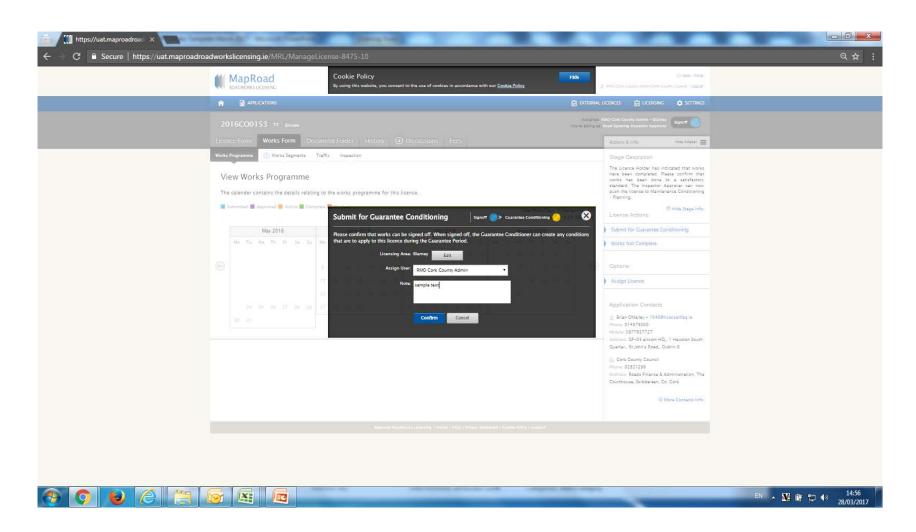

Please select "Submit for Guarantee Conditioning" to progress.

## Enter appropriate text and select "Confirm".