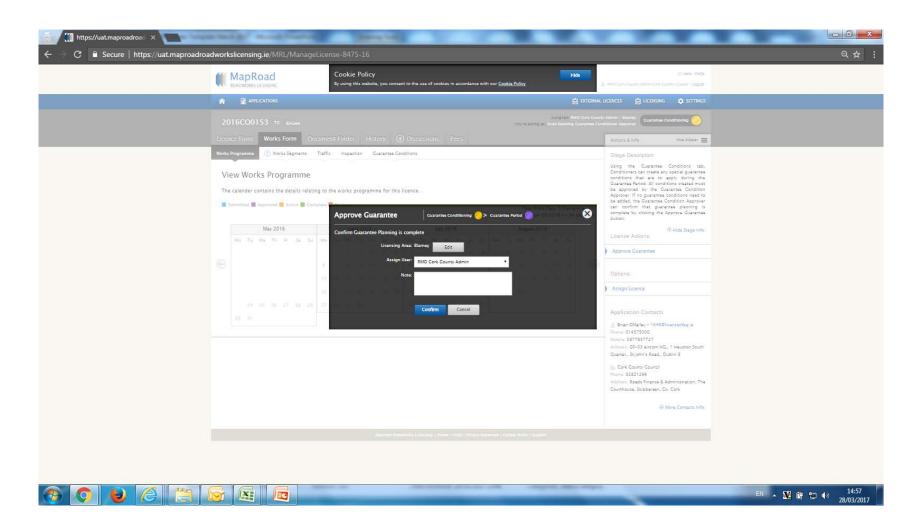

#### Select "Approve Guarantee" to progress.

#### Enter appropriate text and select "Confirm".