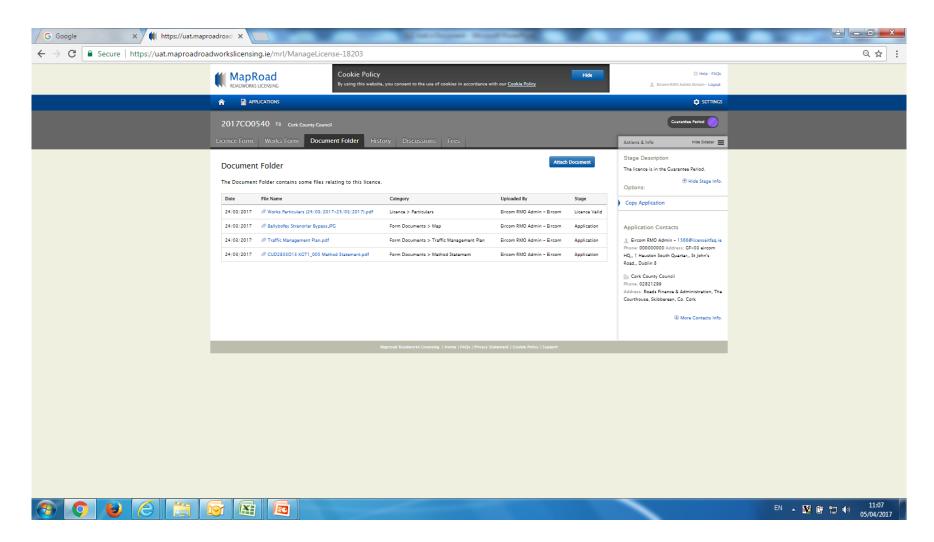

MRL is designed to record and facilitate all documentation submitted in relation to Road **Opening Licensing.** Documents may be uploaded on any live file at any stage. **Documentation cannot be** uploaded to files in Archive.

## On any application select the Document Folder. Please select "Attach Document".