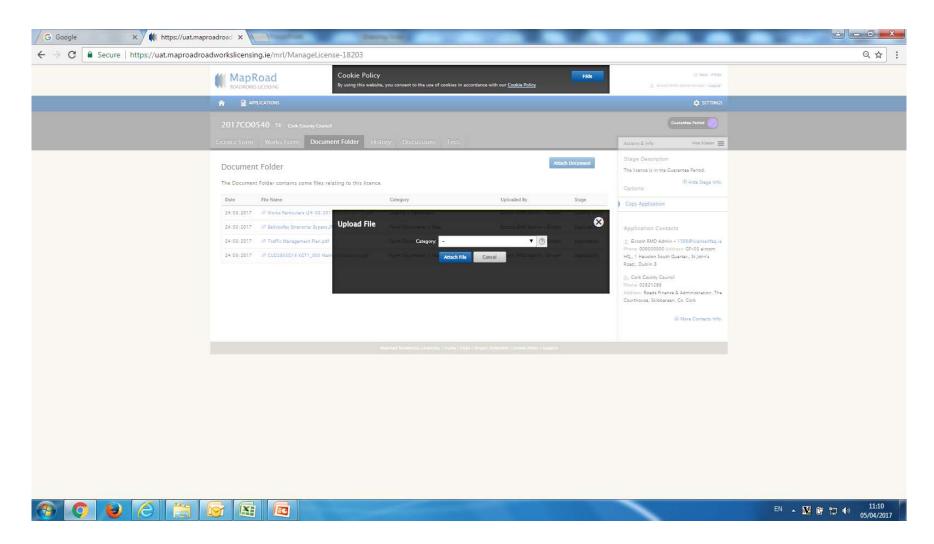

## On any application select the Document Folder. Please select "Attach Document".

## Complete mandatory fields.

Dropdown selections are generated depending on your Document Category selected. Please complete mandatory fields and select "Attach File".

New item is added and available in the Document Folder
Users are only notified of additional documentation if the user requests
same. It is advisable to raise a discussion regarding same to notify authority
of your recent submission.