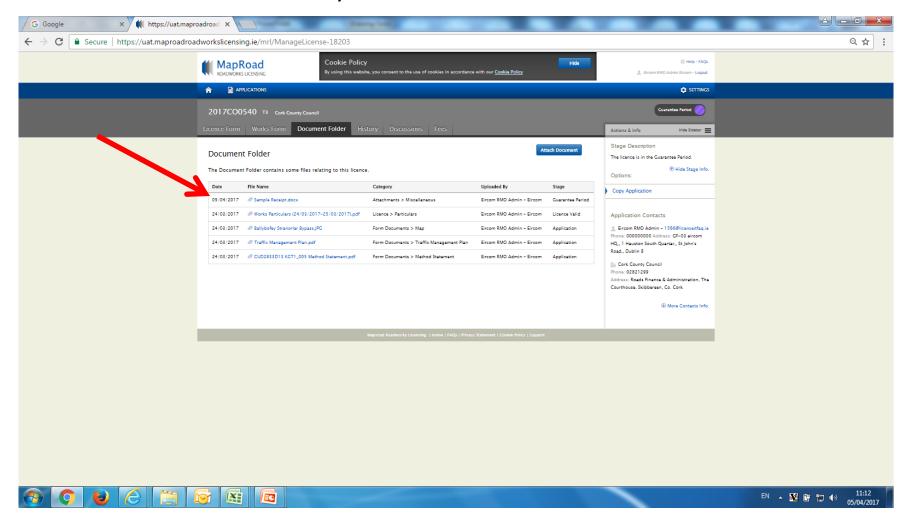

## Complete mandatory fields.

Dropdown selections are generated depending on your Document Category selected. Please complete mandatory fields and select "Attach File".

New item is added and available in the Document Folder
Users are only notified of additional documentation if the user requests
same. It is advisable to raise a discussion regarding same to notify authority
of your recent submission.