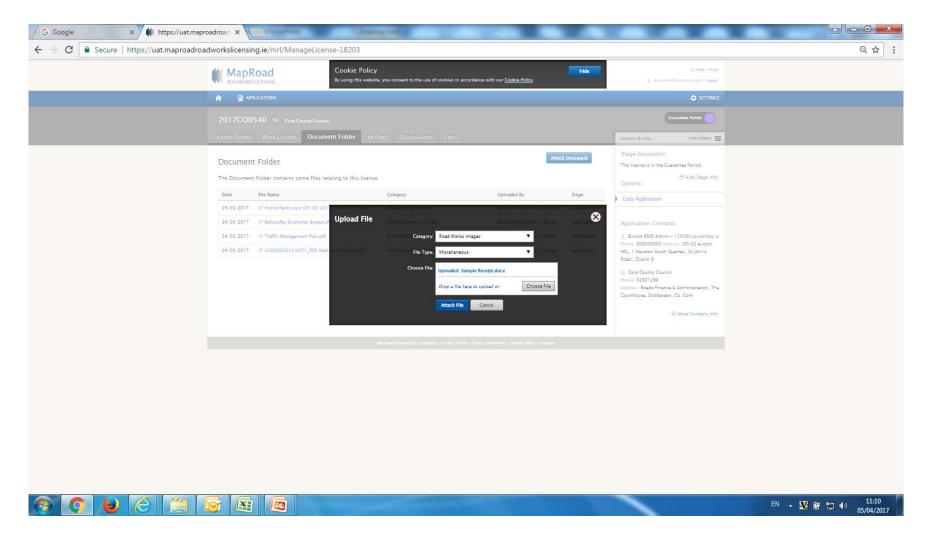

## Complete mandatory fields.

Dropdown selections are generated depending on your Document Category selected. Please complete mandatory fields and select "Attach File".

New item is added and available in the Document Folder
Users are only notified of additional documentation if the user requests
same. It is advisable to raise a discussion regarding same to notify authority
of your recent submission.