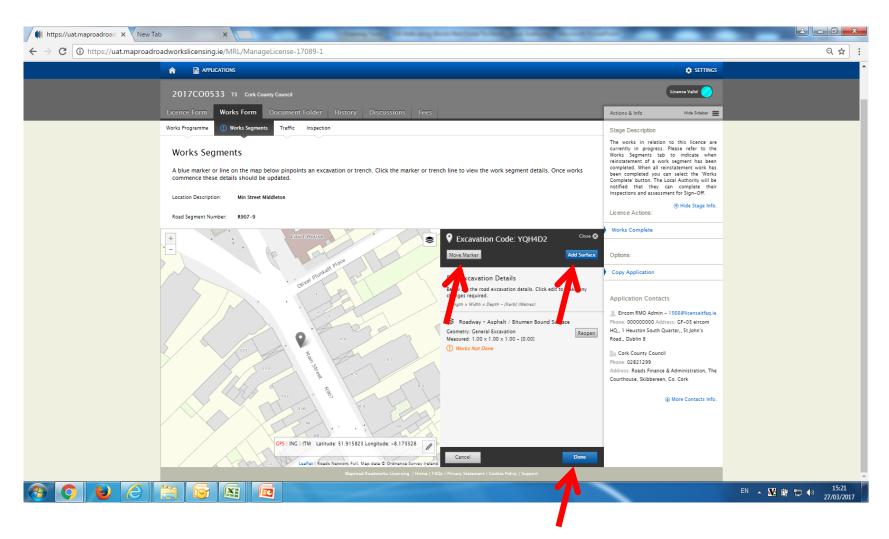

### "Move Marker" and "Add Surface" options available also. "Done" to close text box.

To Move marker, Select "Move Marker", select the marker on the map and relocate in relevant location. Select "Confirm" to save changes.