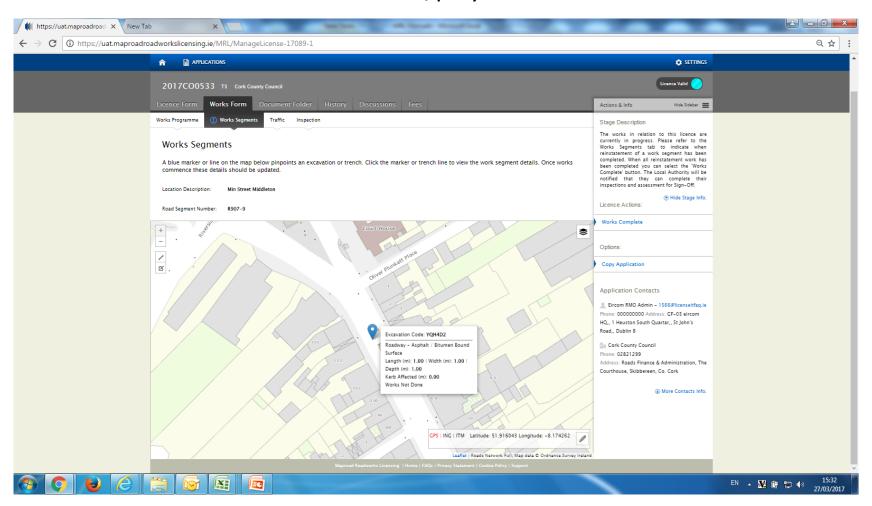

When opening the licence select the "Works Form" tab. Work Segment exclamation will highlight "Not Complete". On scrolling over excavation, text box will indicate reinstatement status. Double click the excavation marker/polyline.