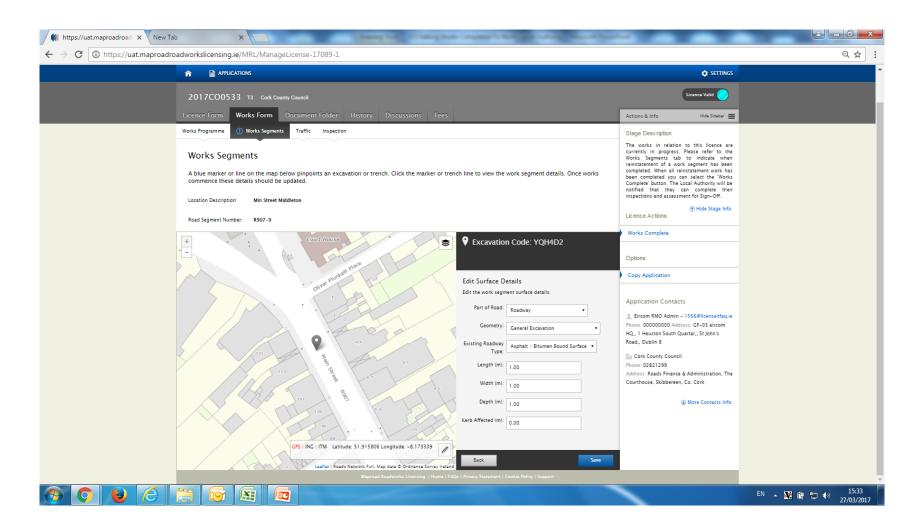

## Excavation dimensions are enabled to you to edit. Please adjust accordingly and select "Save".