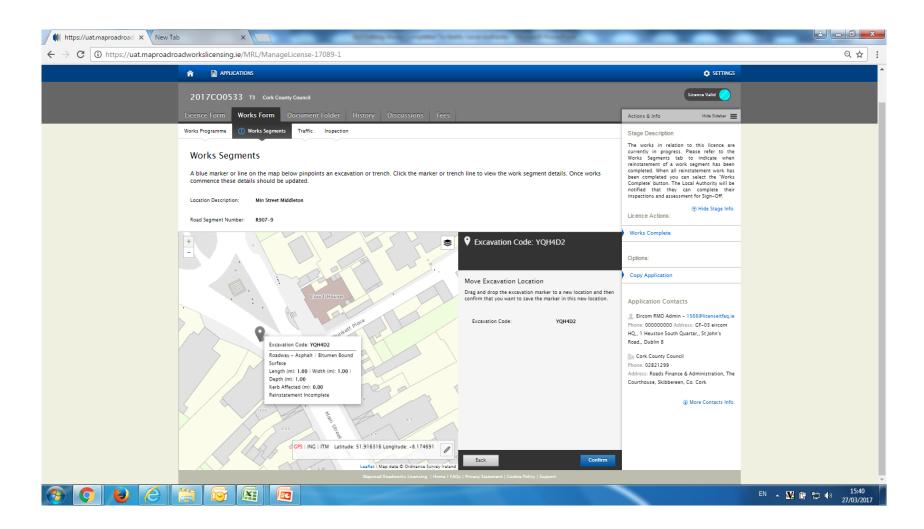

When opening the licence select the "Works Form" tab. Work Segment exclamation will highlight "Not Complete". On scrolling over excavation, text box will indicate reinstatement status. Double click the excavation marker/polyline.