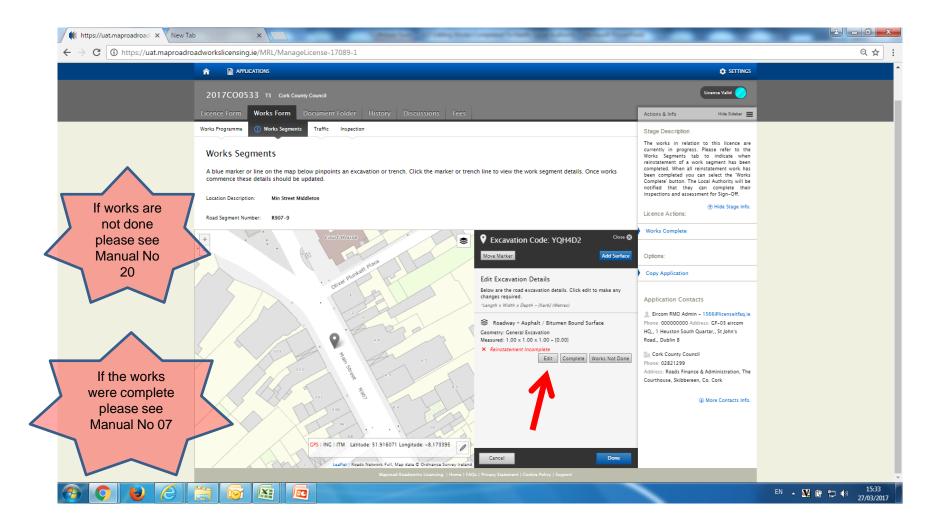

### Working together effectively

Ag obair go héifeachtach le chéile



| Title:     | Editing Works Complete To Notify Local Authority |
|------------|--------------------------------------------------|
| Reference: | 33                                               |
| Revision:  | 0                                                |
| Date:      | 27/03/2017                                       |

When opening the licence select the "Works Form" tab. Work Segment exclamation will highlight "Not Complete". On scrolling over excavation, text box will indicate reinstatement status. Double click the excavation marker/polyline.



#### Select "Edit" to activate excavation specifics.



## Excavation dimensions are enabled to you to edit. Please adjust accordingly and select "Save".



### "Move Marker" and "Add Surface" options available also. "Done" to close text box.



To Move marker, Select "Move Marker", select the marker on the map and relocate in relevant location. Select "Confirm" to save changes.



#### Proceed to mark works Complete.



# Please submit any queries to the RMO through Support@mrl.jitbit.com