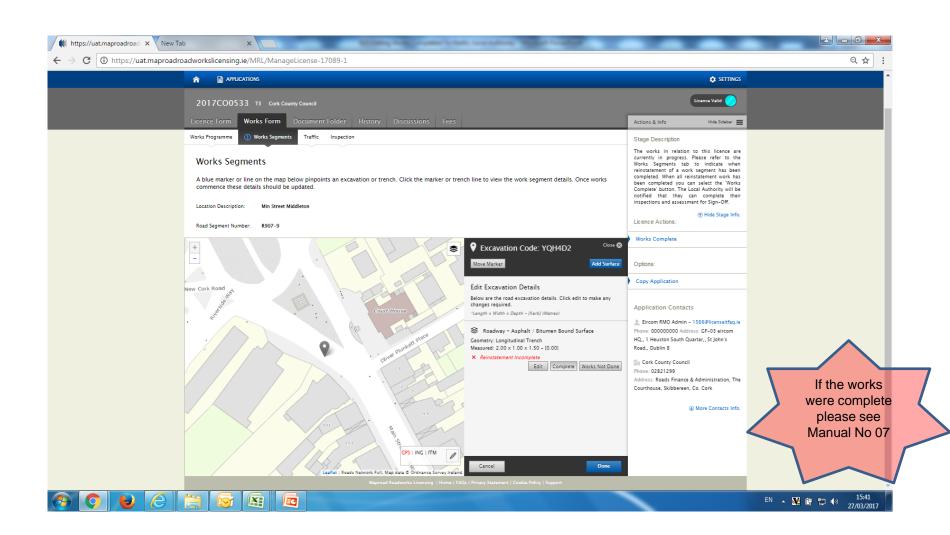

#### Select "Edit" to activate excavation specifics.

## Excavation dimensions are enabled to you to edit. Please adjust accordingly and select "Save".

### "Move Marker" and "Add Surface" options available also. "Done" to close text box.

To Move marker, Select "Move Marker", select the marker on the map and relocate in relevant location. Select "Confirm" to save changes.