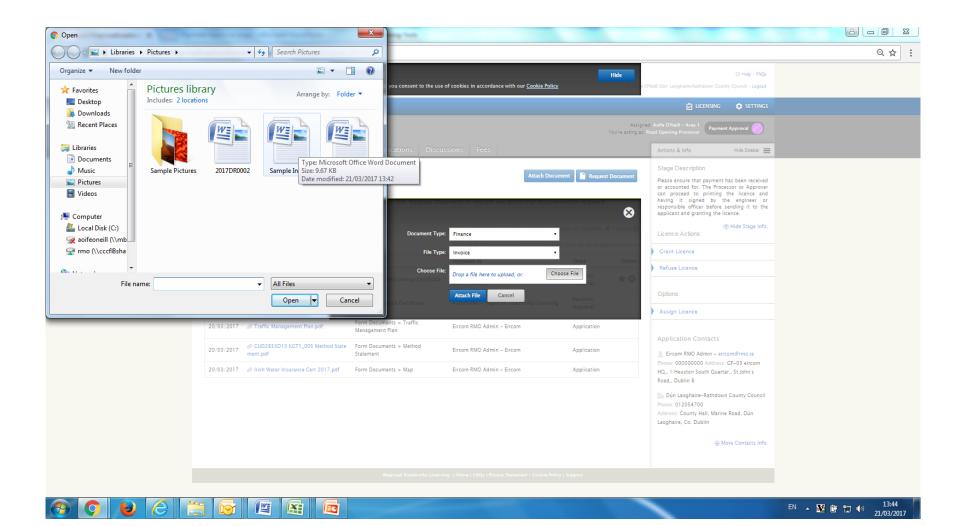

#### Select "Document Folder". Select Attach Document.

| Maproad                                                      | OOkie Policy<br>using this website, you consent to the use | of cookies in accordance with our <u>Cookie Policy</u> | Hide                         | Help - FAQs     O'Neill Dún Laoghaire-Rathdown County Council - Logout                                                                                                                                                                                                                    |  |
|--------------------------------------------------------------|------------------------------------------------------------|--------------------------------------------------------|------------------------------|-------------------------------------------------------------------------------------------------------------------------------------------------------------------------------------------------------------------------------------------------------------------------------------------|--|
| â                                                            |                                                            |                                                        |                              | 🖨 LICENSING 🛭 💠 SETTINGS                                                                                                                                                                                                                                                                  |  |
| 2017DR0002 T2 Eircom                                         |                                                            |                                                        | Assig<br>You're acting a     | gned: Aoife O'Neill - Area 1<br>ss: Road Opening Processor                                                                                                                                                                                                                                |  |
| Licence Form Works Form Document F                           | older Notifications Discu                                  | ssions Fees                                            |                              | Actions & Info Hide Sidebar 🗮                                                                                                                                                                                                                                                             |  |
| Documents<br>The Document Folder contains all documents rela | ating to the licence. Use 'Request Doc                     | Attach Docume                                          |                              | Stage Description<br>Please ensure that payment has been received<br>or accounted for. The Processor or Approver<br>can proceed to printing the licence and<br>having it signed by the engineer or<br>responsible officer before sending it to the<br>applicant and granting the licence. |  |
|                                                              |                                                            | Published to applicant 🚖   Not publish                 | ned 🏠   Deleted 🗙   Delete 🔇 | Hide Stage Info.<br>Licence Actions:                                                                                                                                                                                                                                                      |  |
|                                                              |                                                            | Click on the Star option to publish/unpublish.         |                              | Grant Licence                                                                                                                                                                                                                                                                             |  |
| Date File Name                                               | Category                                                   | Uploaded By<br>Aoife O'Neill - Dún Laoghaire-Rathdown  | Stage Option                 | Refuse Licence                                                                                                                                                                                                                                                                            |  |
| 21/03/2017 @ 2017DR0002.docx                                 | Licence > Signed Licence Certificate                       | County Council                                         | Approval 🖈 😒                 | Options:                                                                                                                                                                                                                                                                                  |  |
| 21/03/2017 @ 2017DR0002.doc                                  | Licence > Licence Certificate                              | Automated - MapRoad Roadworks Licensing                | Payment<br>Approval          | Assign Licence                                                                                                                                                                                                                                                                            |  |
| 20/03/2017 @ Traffic Management Plan.pdf                     | Form Documents > Traffic<br>Management Plan                | Eircom RMO Admin - Eircom                              | Application                  |                                                                                                                                                                                                                                                                                           |  |
| 20/03/2017 @ CUD2833D13 KGT1_005 Method Sta<br>ment.pdf      | te Form Documents > Method<br>Statement                    | Eircom RMO Admin - Eircom                              | Application                  | Application Contacts                                                                                                                                                                                                                                                                      |  |
| 20/03/2017 @ Irish Water Insurance Cert 2017.pdf             | Form Documents > Map                                       | Eircom RMO Admin - Eircom                              | Application                  | Phone: 00000000 Address: GF-03 eircom<br>HQ,, 1 Heuston South Quartar,, St John's                                                                                                                                                                                                         |  |
|                                                              |                                                            |                                                        |                              | Road., Dublin 8<br>Bu Dún Laoghaire-Rathdown County Council<br>Phone: 012054700<br>Address: County Hall, Marine Road. Dún<br>Laoghaire, Co. Dublin                                                                                                                                        |  |
|                                                              |                                                            |                                                        |                              | Wore Contacts Info.                                                                                                                                                                                                                                                                       |  |

# Attach relevant invoice documentation by selecting the document and clicking "Open".