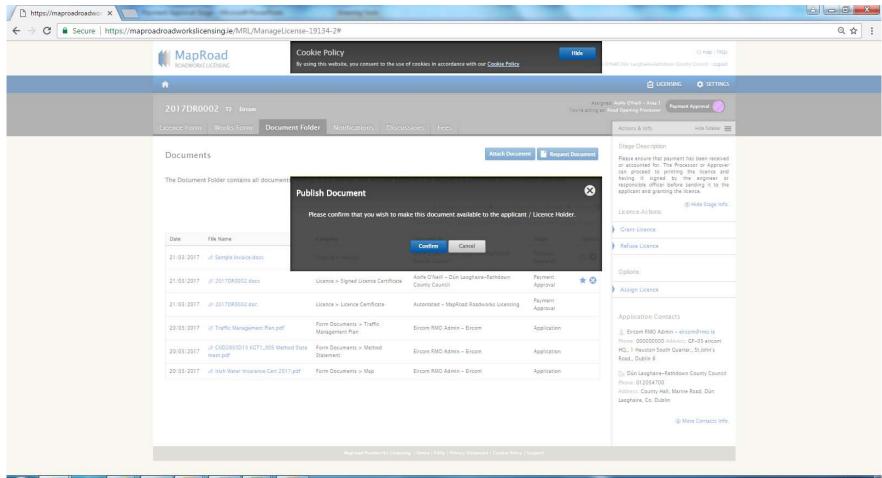

#### Select "Confirm" to complete publishing.

ME

X

EN 🔺 👥 📴 🐑 🕪 14:10 21/03/2017

#### Icon identifies document is published to applicant.