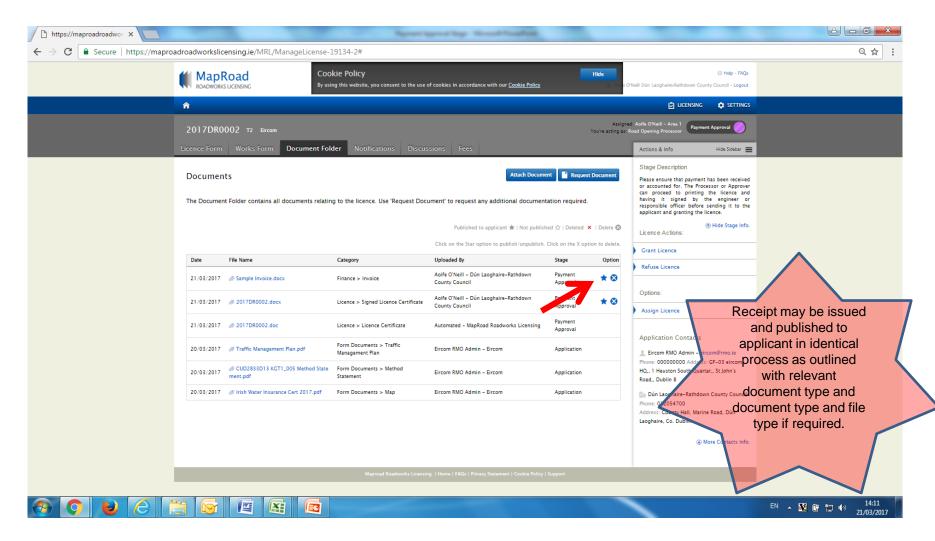

### Select $\bigstar$ icon to publish to applicant.

#### Icon identifies document is published to applicant.