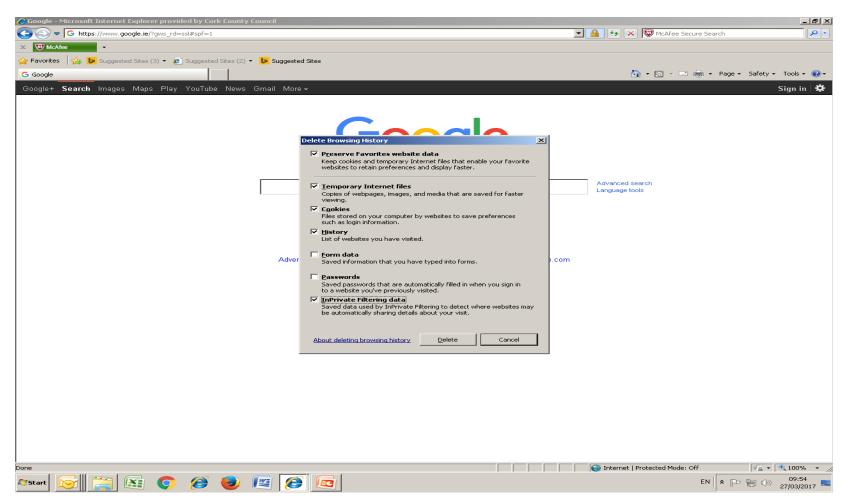

If a user logs on to MRL and gets a message regarding "Error Rendering Field". This will require the user to clear their browsing history it is important when clearing the browsing history that no other browser page is open.

When the user opens the browser page select Ctrl + Shift + Delete