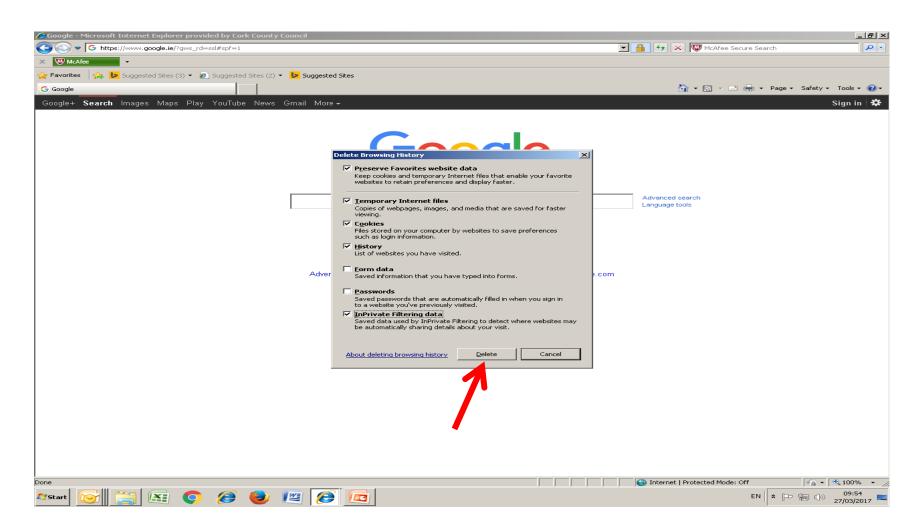

## Select Delete, once this action is completed close the browser page completely and then reopen to access MRL.