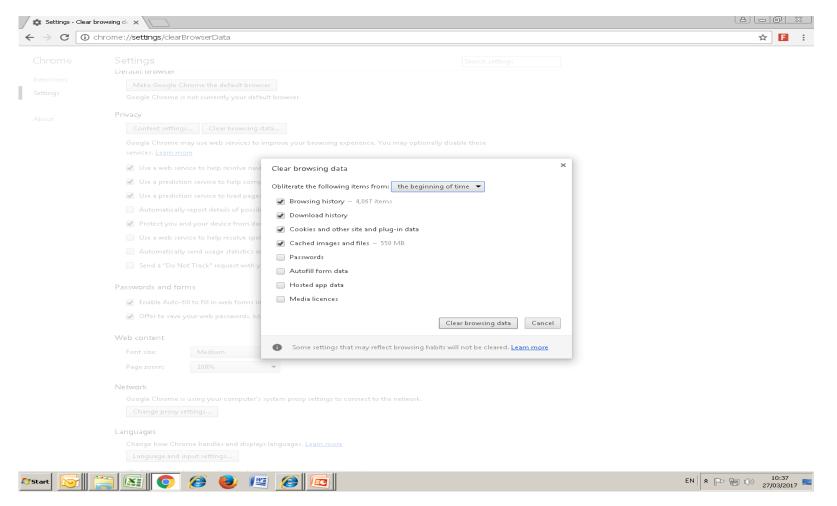

When the user opens the browser page select Ctrl + Shift + Delete

## Select Clear Browsing Data, once this action is completed close the browser page completely and then reopen to access MRL.