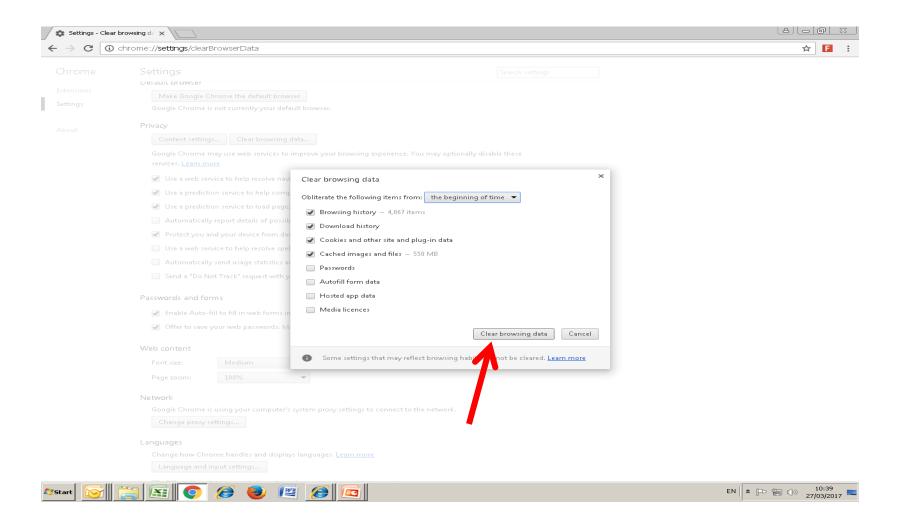

## Select Clear Browsing Data, once this action is completed close the browser page completely and then reopen to access MRL.