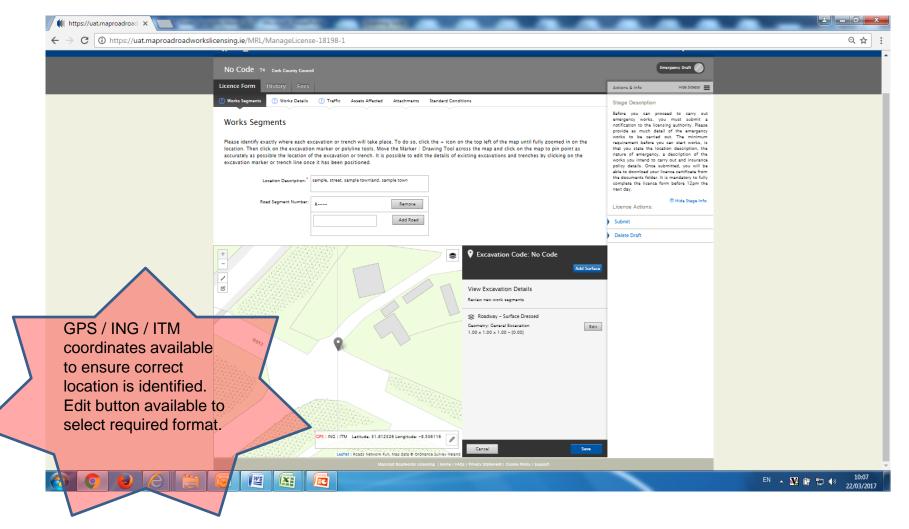

#### Working together effectively

Ag obair go héifeachtach le chéile



| Title: Marking the Map on Works Segment |          |  |
|-----------------------------------------|----------|--|
| Reference:                              | 37       |  |
| Revision:                               | 1        |  |
| Date:                                   | 27/03/17 |  |



# Zoom into map location to access marker buttons to mark the "Works Segment".



#### On scrolling over the button its function is identified.



### Select the required marker and locate accordingly.



#### Complete mandatory fields in Excavation Code pop up box.



#### Select "Add" to continue.



## Excavation details may be reviewed or edited. Please select "Save".