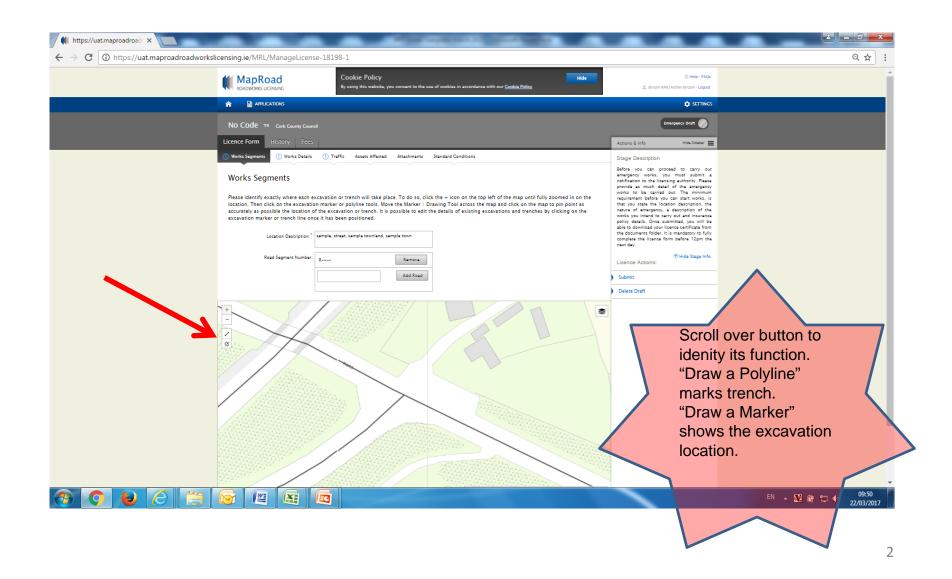

# Zoom into map location to access marker buttons to mark the "Works Segment".

#### On scrolling over the button its function is identified.

### Select the required marker and locate accordingly.