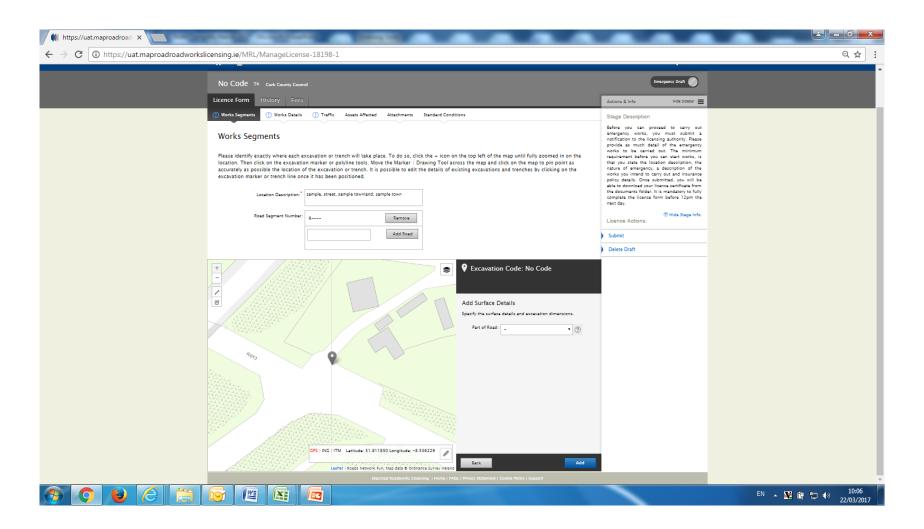

#### Complete mandatory fields in Excavation Code pop up box.

#### Select "Add" to continue.