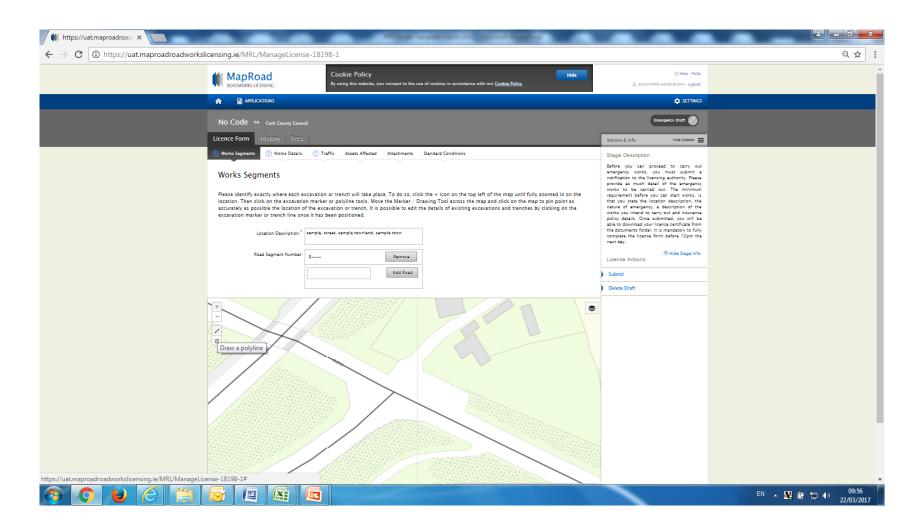

#### Working together effectively

Ag obair go héifeachtach le chéile



| Title: Marking the Map on Works Segment |          |  |
|-----------------------------------------|----------|--|
| Reference:                              | 37       |  |
| Revision:                               | 1        |  |
| Date:                                   | 27/03/17 |  |



# Zoom into map location to access marker buttons to mark the "Works Segment".



#### On scrolling over the button its function is identified.



### Select the required marker and locate accordingly.



#### Complete mandatory fields in Excavation Code pop up box.



#### Select "Add" to continue.



## Excavation details may be reviewed or edited. Please select "Save".