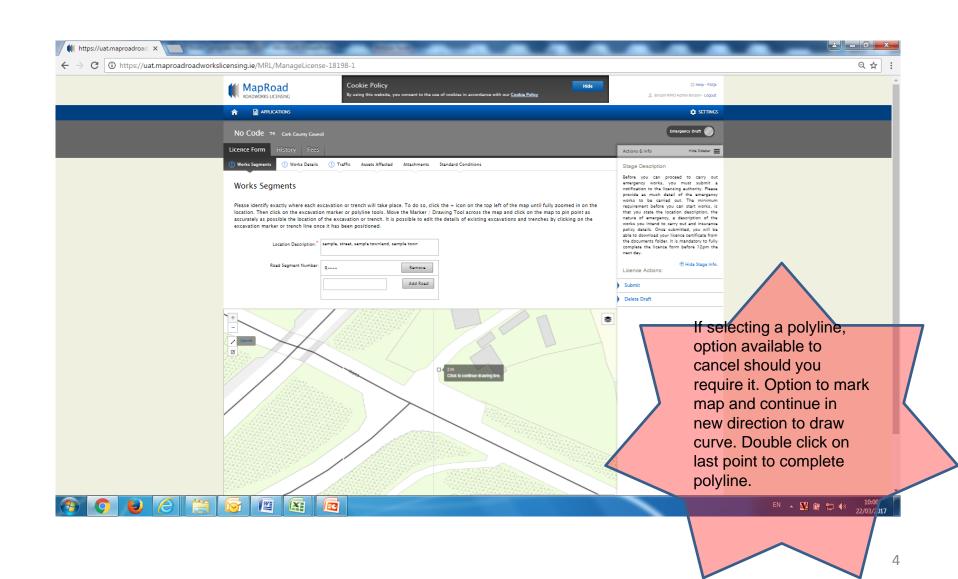

#### Working together effectively

Ag obair go héifeachtach le chéile



| Title: Marking the Map on Works Segment |          |  |
|-----------------------------------------|----------|--|
| Reference:                              | 37       |  |
| Revision:                               | 1        |  |
| Date:                                   | 27/03/17 |  |



# Zoom into map location to access marker buttons to mark the "Works Segment".



#### On scrolling over the button its function is identified.



### Select the required marker and locate accordingly.



#### Complete mandatory fields in Excavation Code pop up box.



#### Select "Add" to continue.



## Excavation details may be reviewed or edited. Please select "Save".