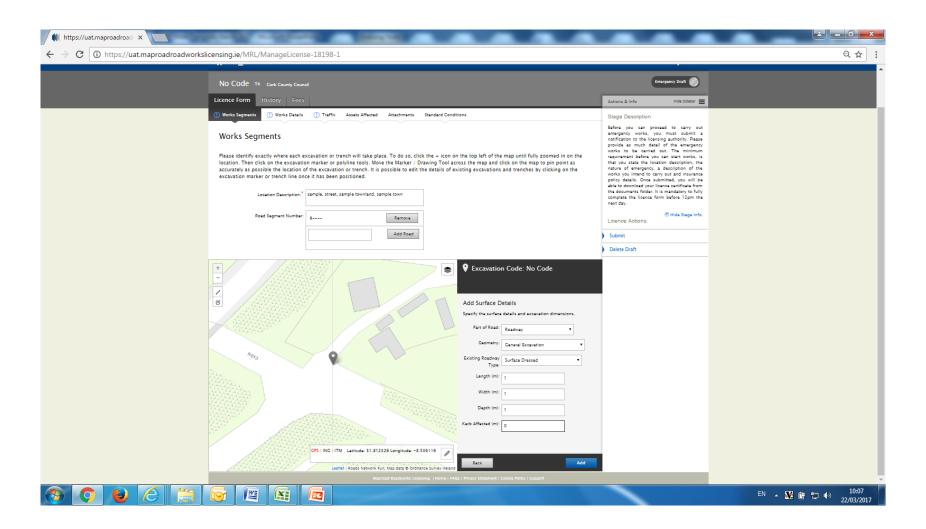

# Zoom into map location to access marker buttons to mark the "Works Segment".

#### On scrolling over the button its function is identified.

### Select the required marker and locate accordingly.

#### Complete mandatory fields in Excavation Code pop up box.

#### Select "Add" to continue.